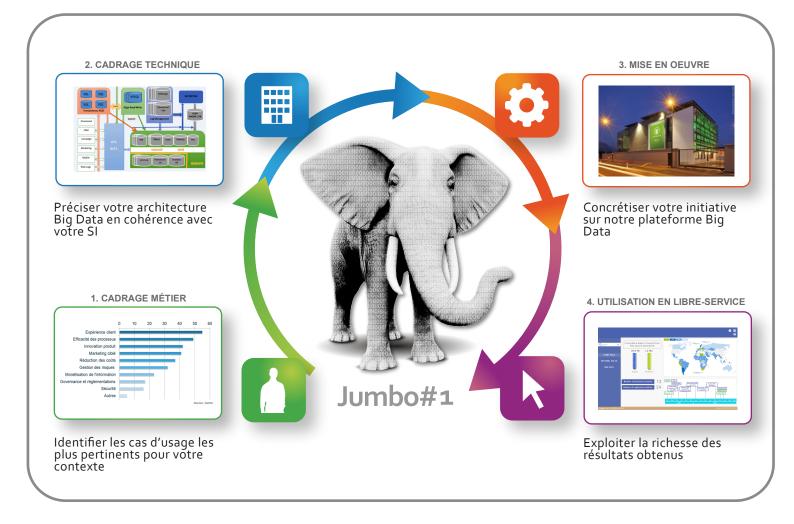

## Faites entrer l'éléphant dans l'entreprise! Business & Decision vous propose une solution pour déployer en quelques jours votre première initiative Big Data:

- Cadrage métier et technique pour faire les bons choix au regard des règles de l'art du domaine
  - Sur la base d'illustrations type concrètes, identification des cas d'usage, et des données associées, pertinents pour votre contexte
  - O Identification des architectures cohérentes avec votre Système d'Information
- Déploiement de votre première initiative « Big Data »
  - Mise en œuvre sur notre plateforme Hadoop-as-a-Service (Green Datacenter Business & Decision localisé à Grenoble)
  - O Utilisation en libre-service des applications et Dataviz déployées